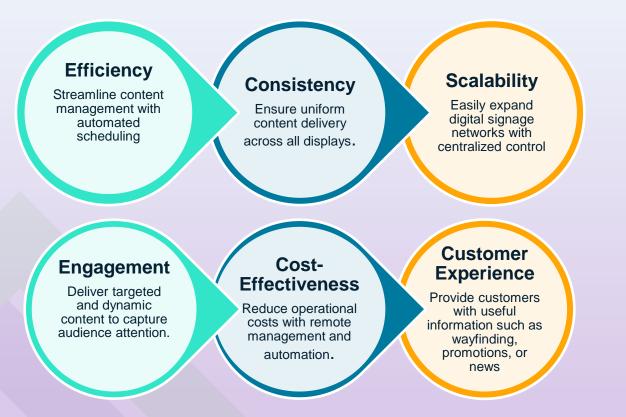

| Integration Capabilities | Compatibility with various file formats and external<br>systems |  |  |  |  |  |  |
| Analytics & Reporting    | Detailed insights into audience engagement an content           |  |  |  |  |  |  |



## **Applications of Digital Signage CMS**





#### Retail

•Enhance customer experience with targeted promotions and interactive displays

#### Corporate

• Streamline internal communications with real-time updates and announcements

#### **Education**

•Manage campus-wide displays for events, schedules, and emergency alerts

#### Healthcare

 Inform patients with wait times, news, and health tips in real-time

#### Transport

• Provide travelers with schedules, alerts, and advertising in airports and stations



## **Benefits of Using a Digital Signage CMS**









## **Integration with Other Technologies**





## **Special Features**

- Run multiple ad content at one or multiple DOOH screens
- ✓ Target based audience
- ✓ QR/NFC for direct sales
- ✓ Real time tracking
- ✓ Camera tracking
- Filter available on white & black list content







## **Technology (SAAS)**

Using DOOH Campaign







### Star X Media Dashboard

| O starwoods                                                                                                                                                                                                                                                                                                                                                                                                                               |