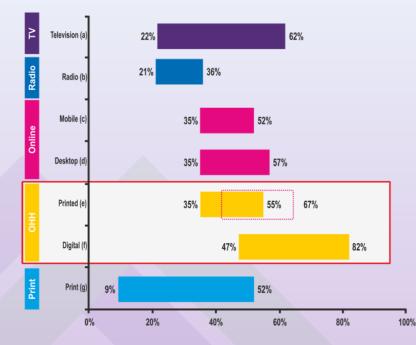

|      |                                                                         |       |                                                                                 |       | Pending Activation (78)                                                     | ireato N |
| 15                            |                                                       |      |                                                                         |       |                                                                                 |       |                                                                             |          |

#### Content Management



## **Store visitation study**













## **Effectiveness Study**

#### Advertisement effectiveness: recall campaign analysis



#### CPM comparison: US media









#### Using DOOH Campaign

| <b>@</b> | Significant impact on frequency of visit                 | 0 | +51%<br>weekly       | 0     | 27%<br>monthly    |                                                      |
|----------|----------------------------------------------------------|---|----------------------|-------|-------------------|------------------------------------------------------|
| <b>V</b> | Impact on purchase of individual lines                   | 0 | <b>35%</b><br>weekly | 0     | +13%<br>overall h | alo effect                                           |
| 2        | Impact on relevant brand con perceptions, accentuating i |   |                      |       | +26%              | 6                                                    |
|