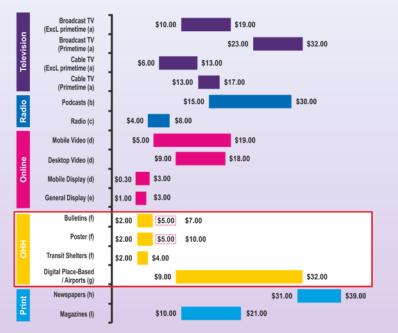

|       |                                                                                 |       | Pending Activation (78)                                                     | ireato N |
| 15                            |                                                       |      |                                                                         |       |                                                                                 |       |                                                                             |          |

#### Content Management



## **Store visitation study**













## **Effectiveness Study**

#### Advertisement effectiveness: recall campaign analysis



#### CPM comparison: US media









#### Using DOOH Campaign

| <b>@</b> | Significant impact on frequency of visit                 | 0 | +51%<br>weekly       | 0     | 27%<br>monthly    |                                                      |
|----------|----------------------------------------------------------|---|----------------------|-------|-------------------|------------------------------------------------------|
| <b>V</b> | Impact on purchase of individual lines                   | 0 | <b>35%</b><br>weekly | 0     | +13%<br>overall h | alo effect                                           |
| 2        | Impact on relevant brand con perceptions, accentuating i |   |                      |       | +26%              | 6                                                    |
|          | Average %age impact of di