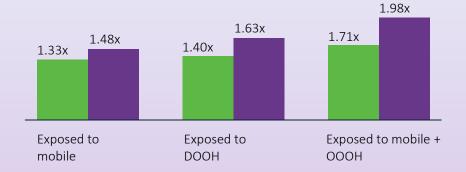

#### Using DOOH Campaign

| <b>@</b> | Significant impact on frequency of visit                 | 0 | +51%<br>weekly       | 0     | 27%<br>monthly    |                                                      |
|----------|----------------------------------------------------------|---|----------------------|-------|-------------------|------------------------------------------------------|
| <b>V</b> | Impact on purchase of individual lines                   | 0 | <b>35%</b><br>weekly | 0     | +13%<br>overall h | alo effect                                           |
| 2        | Impact on relevant brand con perceptions, accentuating i |   |                      |       | +26%              | 6                                                    |
|          | Average %age impact of digital (test vs control) of      | 0 | 38%                  | up to | 50%               | against key measures;<br>plus additional halo effect |
|          |                                                          |   |                      |       |                   |                                                      |