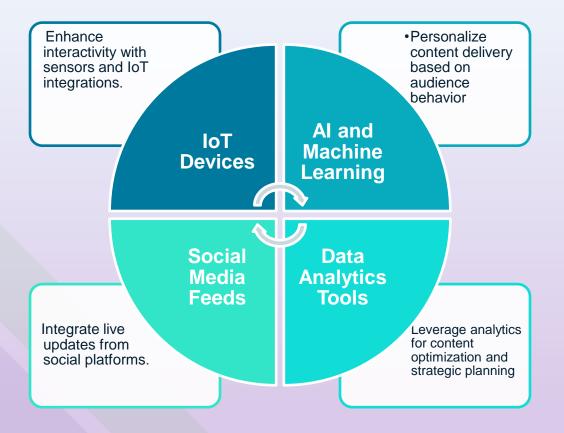

rious file formats and external<br>systems |  |  |  |  |  |  |
| Analytics & Reporting    | Detailed insights into audience engagement an content           |  |  |  |  |  |  |



## **Applications of Digital Signage CMS**





#### Retail

•Enhance customer experience with targeted promotions and interactive displays

#### Corporate

• Streamline internal communications with real-time updates and announcements

#### **Education**

•Manage campus-wide displays for events, schedules, and emergency alerts

#### Healthcare

 Inform patients with wait times, news, and health tips in real-time

#### Transport

• Provide travelers with schedules, alerts, and advertising in airports and stations



## **Benefits of Using a Digital Signage CMS**









## **Integration with Other Technologies**





## **Special Features**

- Run multiple ad content at one or multiple DOOH screens
- ✓ Target based audience
- ✓ QR/NFC for direct sales
- ✓ Real time tracking
- ✓ Camera tracking
- Filter available on white & black list content







## **Technology (SAAS)**

Using DOOH Campaign







### Star X Media Dashboard

| O starwoods                                                                                                                                                                                                                                                                                                                                                                                                                               | 2               |                         | - |