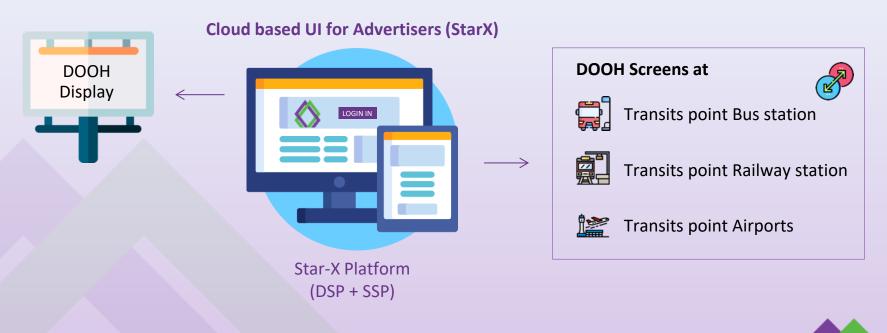

otions and interactive displays

#### Corporate

• Streamline internal communications with real-time updates and announcements

#### **Education**

•Manage campus-wide displays for events, schedules, and emergency alerts

#### Healthcare

 Inform patients with wait times, news, and health tips in real-time

#### Transport

• Provide travelers with schedules, alerts, and advertising in airports and stations



## **Benefits of Using a Digital Signage CMS**









## **Integration with Other Technologies**





## **Special Features**

- Run multiple ad content at one or multiple DOOH screens
- ✓ Target based audience
- ✓ QR/NFC for direct sales
- ✓ Real time tracking
- ✓ Camera tracking
- Filter available on white & black list content







## **Technology (SAAS)**

Using DOOH Campaign







### Star X Media Dashboard

| O starwoods                                                                                                                                                                                                                                                                                                                                                                                                                               | 2               |                         | - |         |                                                                                                                                                    | - E- | س م               |
|-----------------------------------------------------------------------------------------------------