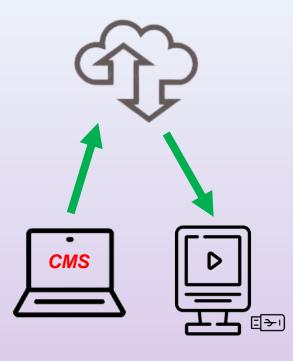

## **Introduction to Digital Signage CMS**

**Definition:** A CMS is a software platform that allows users to create, manage, and schedule content on digital signage networks.

**Purpose:** Centralizes content management, ensuring consistency and control across multiple displays.

**Role:** Bridges the gap between content creation and display, allowing real-time updates and management.

**Security:** It provides secure access to APIs using identity management platform, which helps in controlling access to your APIs based on user roles and permissions.

## How a CMS Works for Digital Signage

Times more than OOH campaign